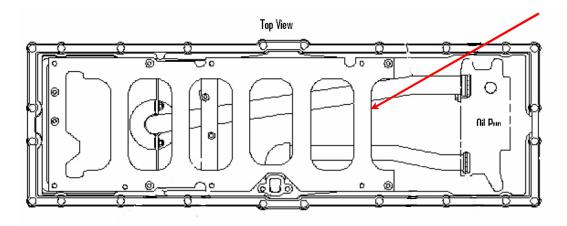

<u>IPD gasket kits and overhaul kits do not include this seal</u>. Depending on the application some of these engines will use the 1685248 isolation seal where the engine is equipped with a "Stiffener" plate as shown in the oil pan drawings below.

The 1685248 seal is distinctly different from the common "paper" material pan gasket you are accustomed to seeing. It is a molded seal formed around a one piece metal core as shown below.

IPD is in development of this seal, but after hearing from our customers, we felt that by offering these kits now without the 1685248 seal, it would help you to compete in today's market.