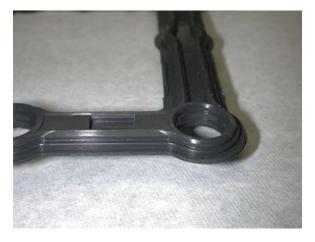

The 1685248 seal is distinctly different from the common "paper" material pan gasket you are accustomed to seeing. It is a molded seal formed around a one piece metal core as shown below.

IPD is in development of this seal, but after hearing from our customers, we felt that by offering these kits now without the 1685248 seal, it would help you to compete in today's market.