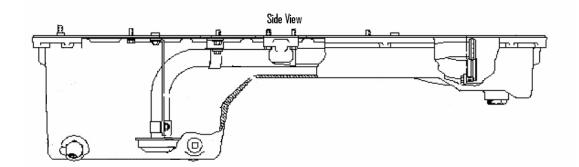

<u>IPD gasket kits and overhaul kits do not include this seal</u>. Depending on the application some of these engines will use the 1685248 isolation seal where the engine is equipped with a "Stiffener" plate as shown in the oil pan drawings below.

The 1685248 seal is distinctly different from the common "paper" material pan gasket you are accustomed to seeing. It is a molded seal formed around a one piece metal core as shown below.

IPD is in development of this seal, but after hearing from our customers, we felt that by offering these kits now without the 1685248 seal, it would help you to compete in today's market.