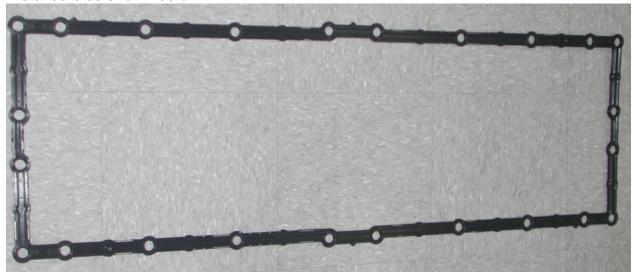

The 1685248 seal is distinctly different from the common "paper" material pan gasket you are accustomed to seeing. It is a molded seal formed around a one piece metal core as shown below.

IPD is in development of this seal, but after hearing from our customers, we felt that by offering these kits now without the 1685248 seal, it would help you to compete in today's market.