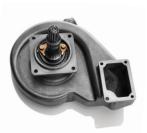

3520200 - 3412/C27/C32 Water Pump

4160610 - Cat 3500 Water Pump

3362213 - C15 Acert / C18 Water Pump

Each pump comes with a seal kit (gasket and o-rings) to help with your installation.

2279850 - G3300 Auxiliary Water Pump

1727764 - G3304 and G3306 / Water Pump

3520211 - C15 Water Pump

4160609 - Cat 3500 Water Pump