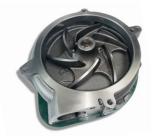

3520200 - 3412/C27/C32 Water Pump

4160610 - Cat 3500 Water Pump

3362213 - C15 Acert / C18 Water Pump

Each pump comes with a seal kit (gasket and o-rings) to help with your installation.

2279850 - G3300 Auxiliary Water Pump

1727764 - G3304 and G3306 / Water Pump

3520211 - C15 Water Pump

4160609 - Cat 3500 Water Pump