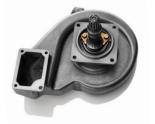

3520200 - 3412/C27/C32 Water Pump

4160610 - Cat 3500 Water Pump

3362213 - C15 Acert / C18 Water Pump

Each pump comes with a seal kit (gasket and o-rings) to help with your installation.

2279850 - G3300 Auxiliary Water Pump

1727764 - G3304 and G3306 / Water Pump

3520211 - C15 Water Pump

4160609 - Cat 3500 Water Pump