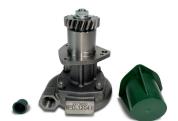

3520200 - 3412/C27/C32 Water Pump

4160610 - Cat 3500 Water Pump

3362213 - C15 Acert / C18 Water Pump

Each pump comes with a seal kit (gasket and o-rings) to help with your installation.

2279850 - G3300 Auxiliary Water Pump

1727764 - G3304 and G3306 / Water Pump

3520211 - C15 Water Pump

4160609 - Cat 3500 Water Pump