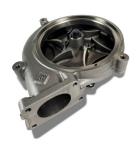

3520200 - 3412/C27/C32 Water Pump

4160610 - Cat 3500 Water Pump

3362213 - C15 Acert / C18 Water Pump

Each pump comes with a seal kit (gasket and o-rings) to help with your installation.

2279850 - G3300 Auxiliary Water Pump

1727764 - G3304 and G3306 / Water Pump

3520211 - C15 Water Pump

4160609 - Cat 3500 Water Pump