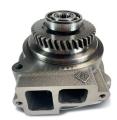

3520200 - 3412/C27/C32 Water Pump

4160610 - Cat 3500 Water Pump

3362213 - C15 Acert / C18 Water Pump

Each pump comes with a seal kit (gasket and o-rings) to help with your installation.

2279850 - G3300 Auxiliary Water Pump

1727764 - G3304 and G3306 / Water Pump

3520211 - C15 Water Pump

4160609 - Cat 3500 Water Pump