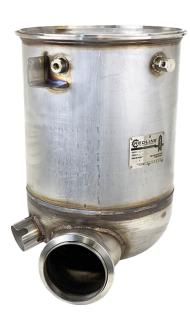

#### **PRODUCT QUALITY**

REP manufacturers most of its product line in-house, built with rigid quality control measures that meet or exceed OE standards. All supplied products go through a rigid QC process, hand inspected by experienced technicians for defects, broken parts, inconsistencies. All medium and heavy duty DPF boxes go through a multistep hand inspection process using proprietary methods, including weighing and flow testing each unit. Each DPF "Born on Weight" is stamped on the ID tag and is compatible with FSX equipment readings and includes OEM cross information.